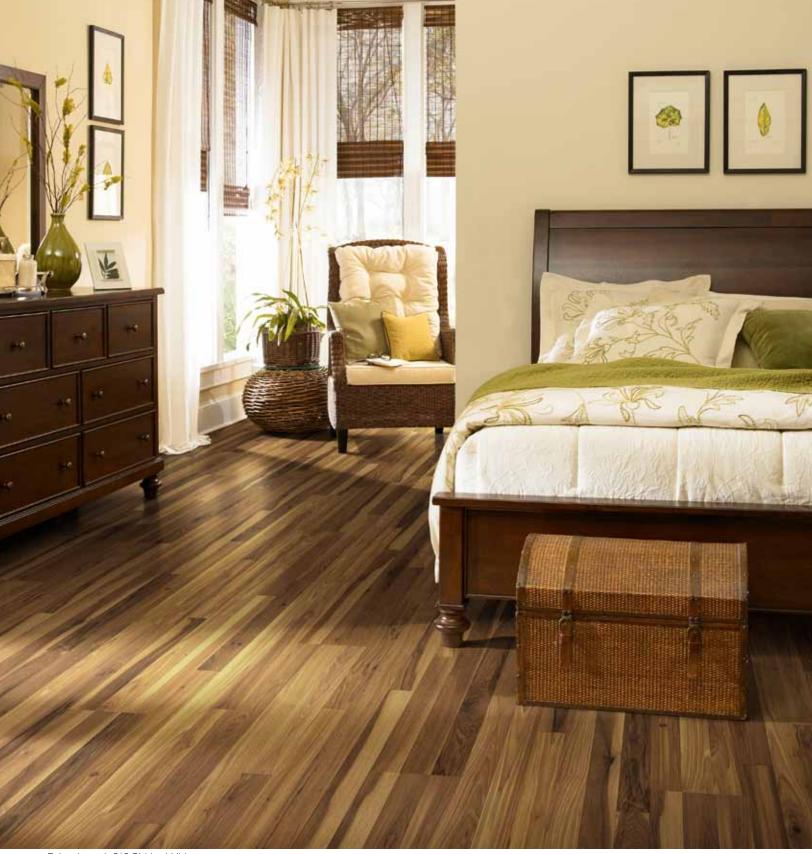

Color shown is 313 Richland Hickory

## Natural Values II

#### **Features**

This collection of appealing designs that will make an impression... at very friendly prices! No matter what the look is—casual, urban, formal or informal—**Natural Values II** laminate has a choice that's just right. It's an assortment of 15 colors in 6 wood species—standout styles for every space, from quaint bungalow to chic condo to southern farmhouse.

The collection's sought-after species are oak, Brazilian cherry, hickory, pine, walnut, and mahogany; and with 7 new colors, the total now comes to 15 of the most popular colors in flooring fashion today.

- New, more exclusive visuals—like hickory, and walnut, and new 8" pine—add a more upscale look
- Colors vary from light naturals to rich, saturated darks