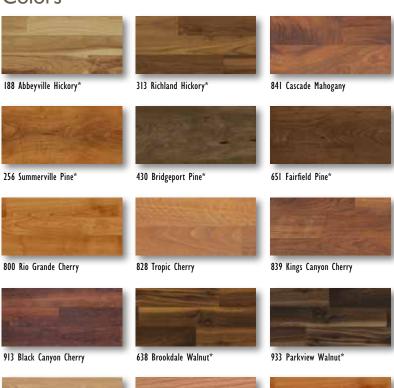

The collection's sought-after species are oak, Brazilian cherry, hickory, pine, walnut, and mahogany; and with 7 new colors, the total now comes to 15 of the most popular colors in flooring fashion today.

- New, more exclusive visuals—like hickory, and walnut, and new 8" pine—add a more upscale look
- Colors vary from light naturals to rich, saturated darks

### Colors

This Shaw product can be installed above, on or below ground level.

This Shaw product is made in the USA.

212 Big Ben Oak
\*New Colors

861 Crater Lake Oak

860 Mellow Oak