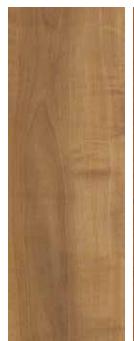

inates™

Shaw Industries, Inc. PO Drawer 2128, Mail Drop 02601 Dalton, GA 30722-2128 1-800-441-7429

## Ross Lake Pear

### **Features**

Introducing Shaw's Domestic Luminiere Crystal Lake Collection

Ross Lake's rippling color and grain create the staccato movement of our appealing pear visual. Wispy horizontal strokes intersect the fine linear grain, and small glowing areas call to mind the Northern Lights..

- 5" wide planks
- Extraordinary clarity and mirror-like finish
- 25-year limited wear warranty
- 5-year light commercial warranty

Shaw's Luminiere laminate products are made with OptiCore™ core board that's strong, stable and moisture resistant

#### The Luminiere™ Look

Luminiere™ is a durable, innovative finish that gives superior visual clarity to laminate floors.

### Colors







474 Harmony Pear

613 Union Grove Pear

777 Rimrock Pear

## **Specifications**

| SA514                         |
|-------------------------------|
| 5 <sup>7</sup> /16"× 4711/16" |
| 5/16''                        |
| 14                            |
| 25.19                         |
|                               |



This Shaw Laminate is warranted not to stain or wear through, will not fade as a result of direct sunlight or artificial light and will resist water damage under normal use conditions for 25 years.



This product is made with OptiCore™ -Shaw's laminate coreboard that's strong, stable and moisture resistant.



The high-gloss, forgiving laminate finish that's scratch-resistant and dramatically increases detail, realism, and beauty! Putting a highly scratch-resistant f